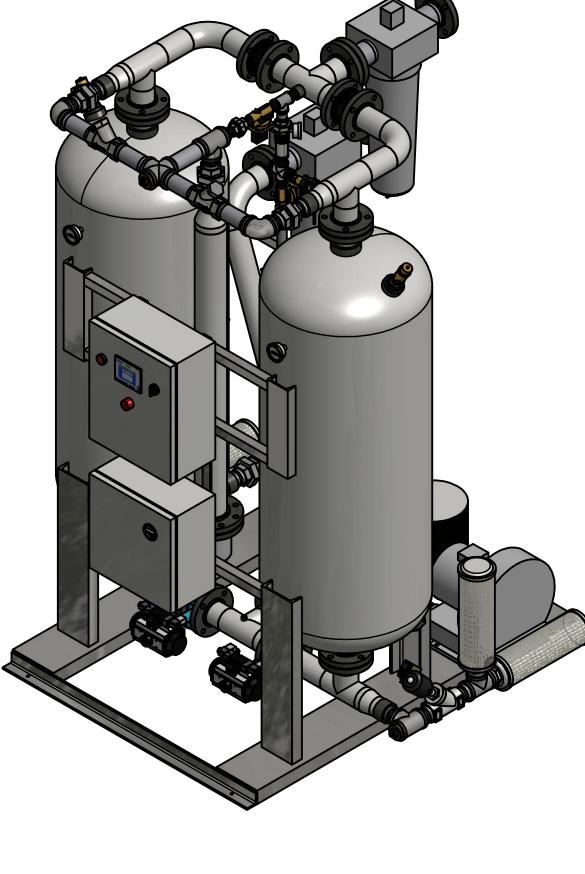

## HBP-1000-4 BLOWER PURGE DESICCANT AIR DRYER GENERAL ARRANGEMENT

DRAWING NO.

AT20-413

REV.

TOLERANCES UNLESS OTHERWISE SPECIFIED:

FRACTIONS =  $\pm$  1/4 "
ANGLES =  $\pm$  3°

INCHES =  $\pm$  1/2 " FINISH = 250 THE SPECIFICATIONS AND DRAWINGS DISCLOSED HEREIN ARE THE SOLE PROPERTY OF ALTEC AIR, AND SHALL NOT BE COPIED OR USED AS THE BASIS FOR SALE OR MANUFACTURE WITHOUT EXPRESS WRITTEN PERMISSION.