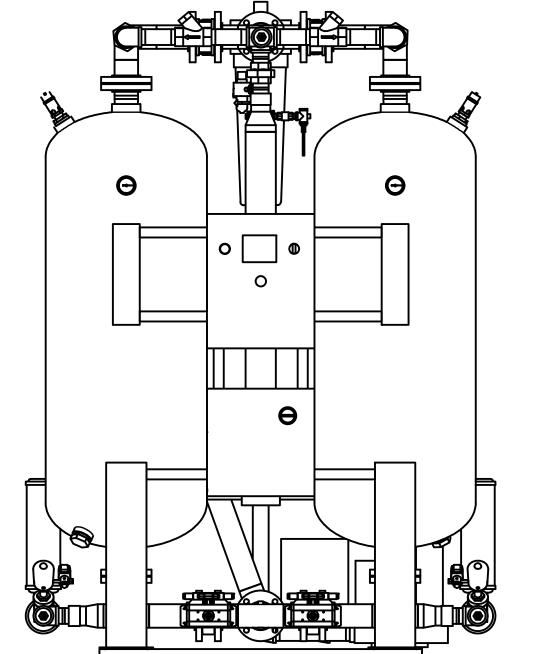

## HBP-1000-4 BLOWER PURGE DESICCANT AIR DRYER GENERAL ARRANGEMENT

DRAWING NO.

AT20-413

REV.

TOLERANCES UNLESS OTHERWISE SPECIFIED:

FRACTIONS =  $\pm$  1/4 "
ANGLES =  $\pm$  3°

INCHES =  $\pm$  1/2 " FINISH = 250 THE SPECIFICATIONS AND DRAWINGS DISCLOSED HEREIN ARE THE SOLE PROPERTY OF ALTEC AIR, AND SHALL NOT BE COPIED OR USED AS THE BASIS FOR SALE OR MANUFACTURE WITHOUT EXPRESS WRITTEN PERMISSION.