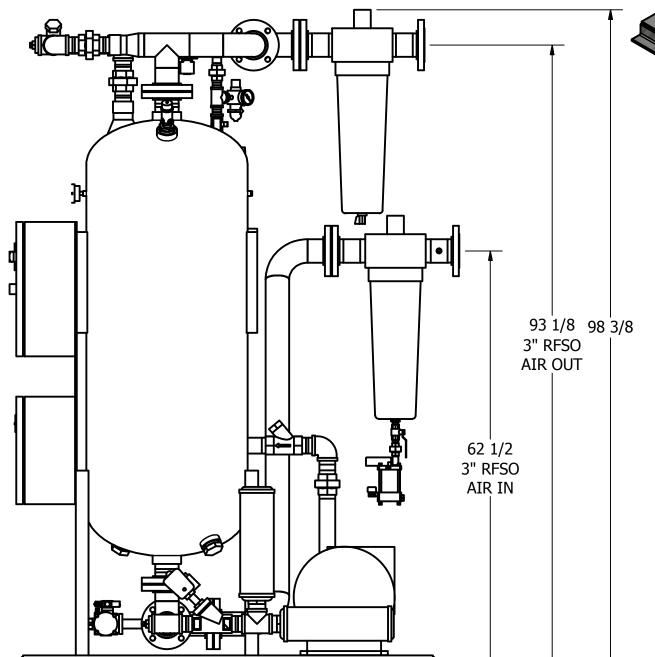

## HBP-1000-4 BLOWER PURGE DESICCANT AIR DRYER GENERAL ARRANGEMENT

SHEET: 2 OF 2

DRAWING NO. AT20-413

SCALE: N/A

D REV

TOLERANCES UNLESS OTHERWISE SPECIFIED:

FRACTIONS =± 1/4 "

ANGLES =  $\pm$  3° INCHES =  $\pm$  1/2 "