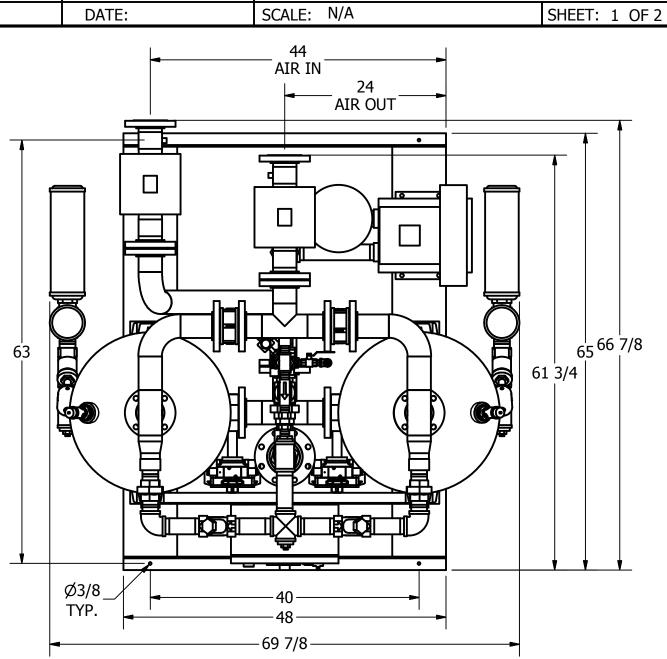

## HBP-1000-4 BLOWER PURGE DESICCANT AIR DRYER GENERAL ARRANGEMENT

DRAWING NO.

AT20-413

REV.

TOLERANCES UNLESS OTHERWISE SPECIFIED:

FRACTIONS =  $\pm$  1/4 "
ANGLES =  $\pm$  3°

INCHES =  $\pm$  1/2 " FINISH = 250 THE SPECIFICATIONS AND DRAWINGS DISCLOSED HEREIN ARE THE SOLE PROPERTY OF ALTEC AIR, AND SHALL NOT BE COPIED OR USED AS THE BASIS FOR SALE OR MANUFACTURE WITHOUT EXPRESS WRITTEN PERMISSION.